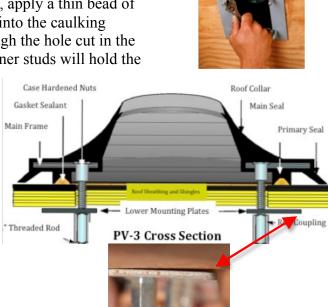

## INSTALLATION INSTRUCTIONS

- STEP 1 The Kozy Kollar will work on a 0 to 12 pitch roof. After selecting the area where the Kollar is to be installed. Remove any nails that penetrate the roof in the area of the lower mounting plates. This can be done by positioning a sawzall at a right angle to the nail and cutting it off flush with the sheathing.
- STEP 2 Using the template supplied mark the area to be cut out. Use the centerline mark on the template to locate where your pipe is to penetrate the roof. Care should be taken when positioning the template. To set the roof Kollar square with the outside of the building the template should be aligned with a framing member (roof rafter, plywood seam, ect.). The outside of the template should be kept 2" from rafters or other obstructions.
- STEP 3 Using a sawzall fitted with a rough-in blade cut out the marked rectangle from the roof. It is critical to cut along the line as close as possible. Do not cut outside the line. The downward pull of the blade will cut the shingles cleanly. The Kozy Kollar can be installed in any weather just clear the roof of any debris, ice, or snow where the Kollar will sit.
- STEP 4 Install the four corner studs in to the Kozy Kollar, apply a thin bead of the gasket sealant supplied with the Kozy Kollar into the caulking channel of the primary seal. Pass the Kollar through the hole cut in the roof. Set the Kozy Kollar on the roof the four corner studs will hold the Kollar in place.
- STEP 5 Install the remaining studs, the lower mounting plates, and rod couplings. The Kozy Kollar **REQUIRES COMPRESSION TO WORK.** Starting with the top studs tighten the rod couplings to approximately 3 foot pounds.