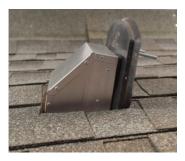

## **Kozy Kollar Exhaust Hood EV-4**

You Can Now Safely Install A Bathroom Exhaust From Inside The Building. A simple solution to prevent mold caused by improper bathroom vent installations.

- Aluminum and EPDM materials used for exterior surfaces.
- Accepts a 4" Exhaust Hose.
- 18 sq. in. outlet for dyer vent.
- Integral Damper.
- 14.4 sq. in. outlet for fan exhaust
- Will work on any roof angle.