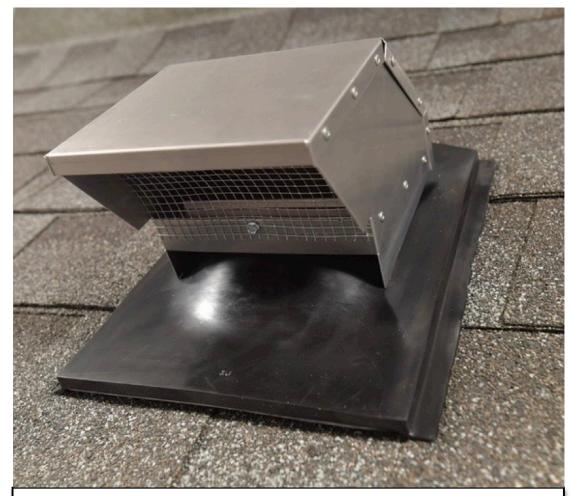

## **Kozy Kollar Exhaust Hood EV-4**

You Can Now Safely Install A Bathroom Exhaust From Inside The Building. A simple solution to prevent mold caused by improper bathroom vent installations.

- Aluminum and EPDM materials used for exterior surfaces.
- Accepts a 4" Exhaust Hose.
- 18 sq. in. outlet for dyer vent.
- Integral Damper.
- 14.4 sq. in. outlet for fan exhaust
- Will work on any roof angle.