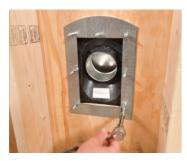

Same Easy Kozy Kollar Installation

When used as a Dryer Vent the ¼' screen MUST be removed. An inline lint filter and regular service are highly recommended.

The EV-4 also requires **COMPRESSION** to work. The rod couplings must be tightened to 3 ft. lbs. If a Torque Wrench is not available look for a slight distortion at the center of the Lower Mounting Frame.