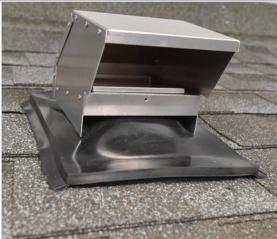

## **Kozy Kollar Exhaust Hood EV-4**

You Can Now Safely Install A Bathroom Exhaust From Inside The Building. A simple solution to prevent mold caused by improper bathroom vent installations.

- Aluminum and EPDM materials used for exterior surfaces.
- Accepts a 4" Exhaust Hose.
- 18 sq. in. outlet for dyer vent.
- Integral Damper.
- 14.4 sq. in. outlet for fan exhaust
- Will work on any roof angle.