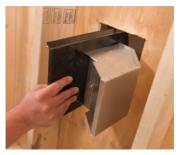

Same Easy Kozy Kollar Installation

When used as a Dryer Vent the ¼' screen MUST be removed. An inline lint filter and regular service are highly recommended.

The EV-4 also requires **COMPRESSION** to work. The rod couplings must be tightened to 3 ft. lbs. If a Torque Wrench is not available look for a slight distortion at the center of the Lower Mounting Frame.