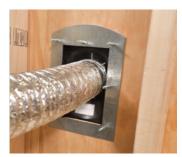

## **Kozy Kollar Exhaust Hood EV-4**

You Can Now Safely Install A Bathroom Exhaust From Inside The Building. A simple solution to prevent mold caused by improper bathroom vent installations.

- Aluminum and EPDM materials used for exterior surfaces.
- Accepts a 4" Exhaust Hose.
- 18 sq. in. outlet for dyer vent.
- Integral Damper.
- 14.4 sq. in. outlet for fan exhaust
- Will work on any roof angle.

Same Easy Kozy Kollar Installation

When used as a Dryer Vent the ¼' screen MUST be removed. An inline lint filter and regular service are highly recommended.

The EV-4 also requires **COMPRESSION** to work. The rod couplings must be tightened to 3 ft. lbs. If a Torque Wrench is not available look for a slight distortion at the center of the Lower Mounting Frame.